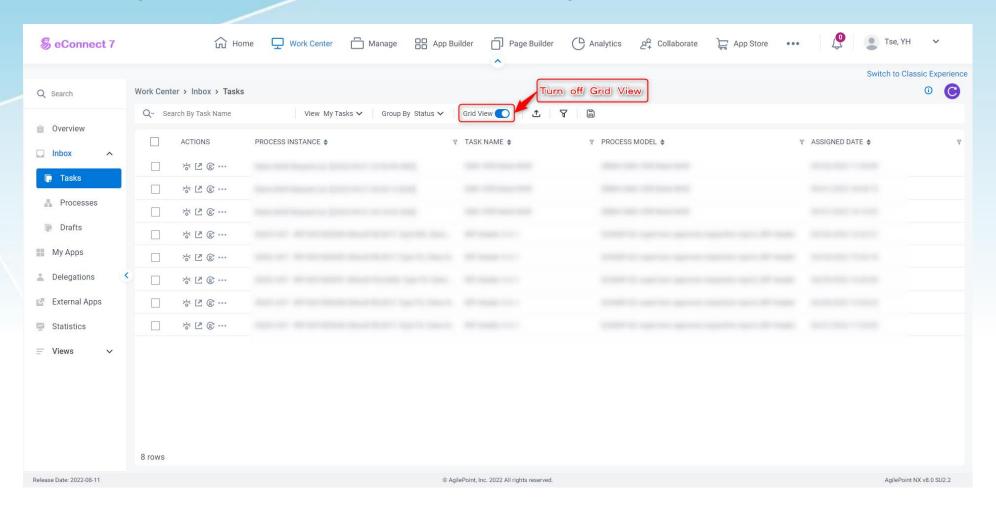

Change to Modern Experience (Not turning on Grid View)

Change to Modern Experience (Not turning on Grid View)

Change to Classic Experience

Change to Classic Experience