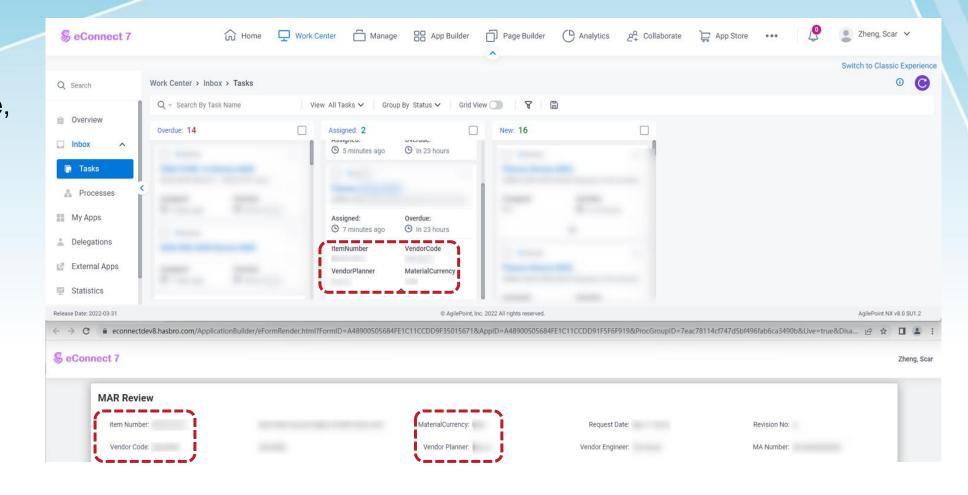

# New features in Work Center

In Modern Experience,
User can click "Views" to
apply custom Work
Center setting set by
admin

In Modern Experience,Tasks details can be displayed in Inbox