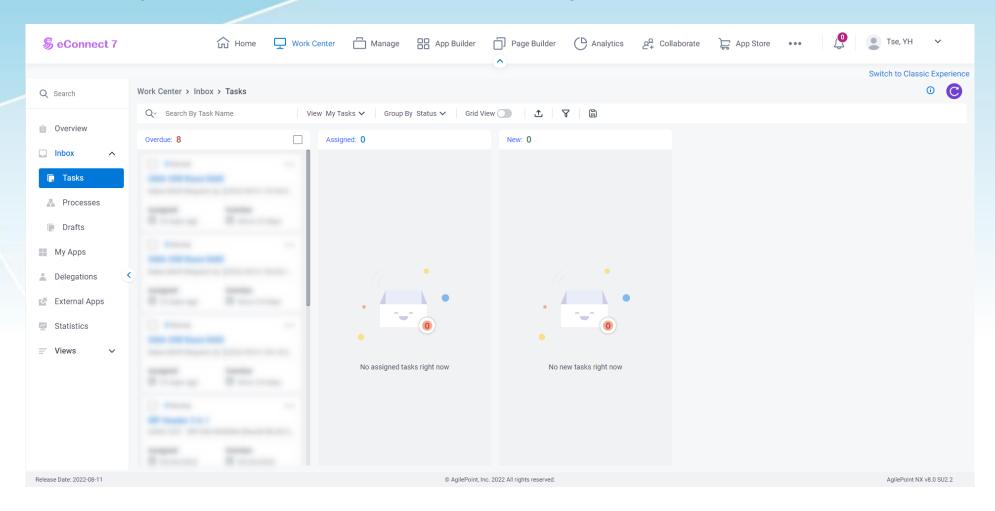

# New features in Work Center

In Modern Experience,
User can click "Views" to
apply custom Work
Center setting set by
admin

In Modern Experience,Tasks details can be displayed in Inbox