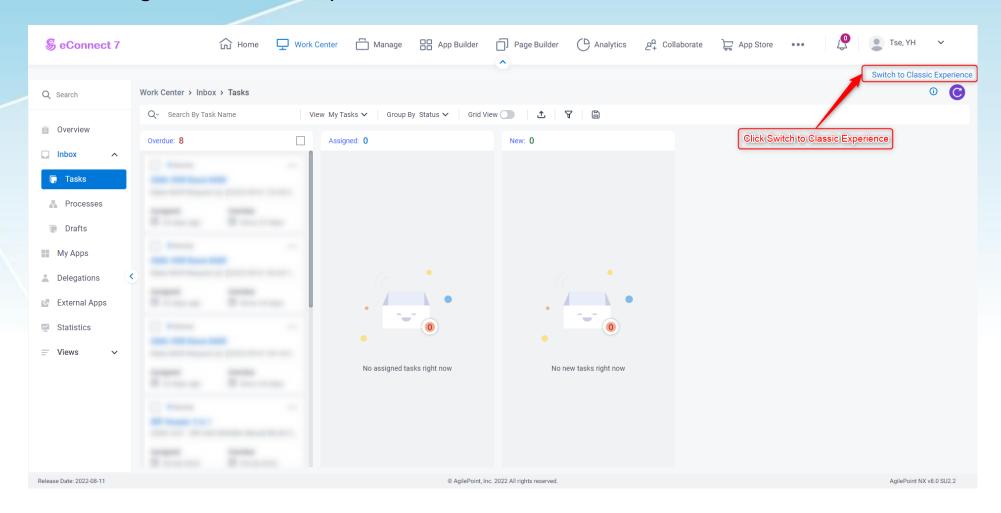

Change to Modern Experience (Not turning on Grid View)

Change to Modern Experience (Not turning on Grid View)

Change to Classic Experience

Change to Classic Experience