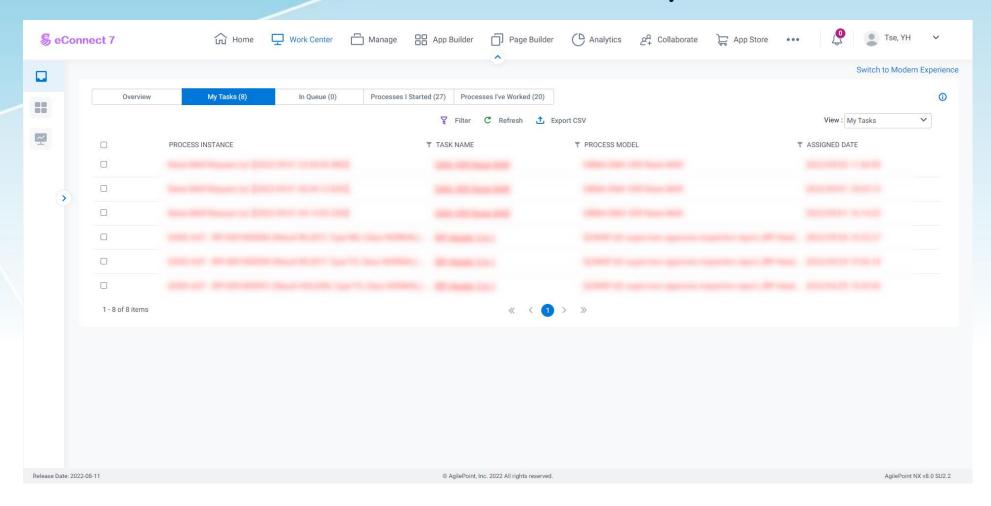

References:

Training Portal

Sign up to receive eConnect broadcast information

Email: Enter Email Sign Up

User will be directed to Work Center Inbox

(Default Setting: Modern Experience with Gird View enabled)



Change to Modern Experience (Not turning on Grid View)



Change to Modern Experience (Not turning on Grid View)



Change to Classic Experience



Change to Classic Experience



# New features in Work Center

In Modern Experience,
User can click "Views" to
apply custom Work
Center setting set by
admin







In Modern Experience,Tasks details can be displayed in Inbox





# Comparison to Previous Work Center

# Home Page



# Home Page (Previous Version)



# Work Center (Classic Experience)



## Work Center (Previous Version)



## Work Center Inbox (Classic Experience)



### Work Center Inbox (Previous Version)







Your Trustworthy and Professional IT Partner