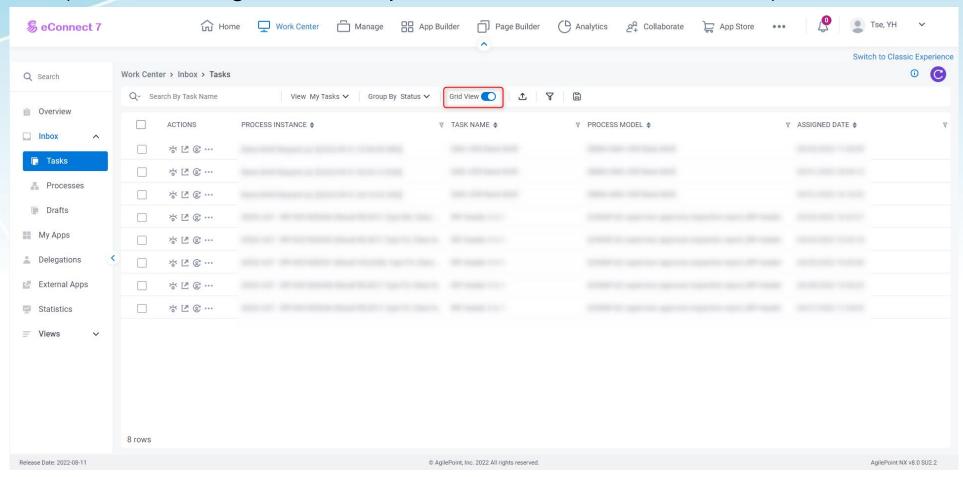

# New features in Work Center

In Modern Experience,
User can click "Views" to
apply custom Work
Center setting set by
admin

In Modern Experience,Tasks details can be displayed in Inbox