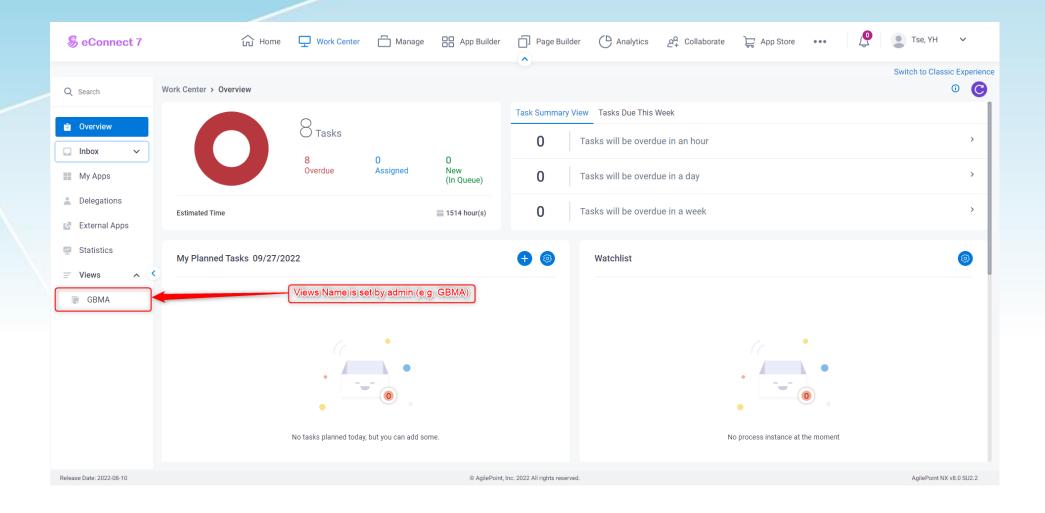

# New features in Work Center

In Modern Experience,
User can click "Views" to
apply custom Work
Center setting set by
admin

In Modern Experience,Tasks details can be displayed in Inbox