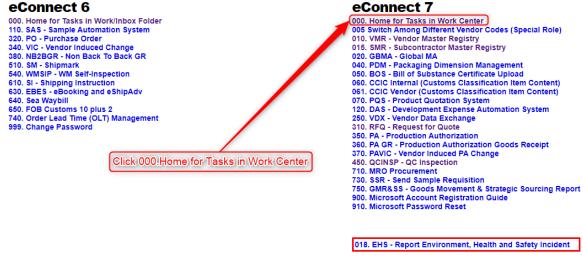

#### References:

Training Portal

Sign up to receive eConnect broadcast information

Email: Enter Email Sign Up

User will be directed to Work Center Inbox

(Default Setting: Modern Experience with Gird View enabled)