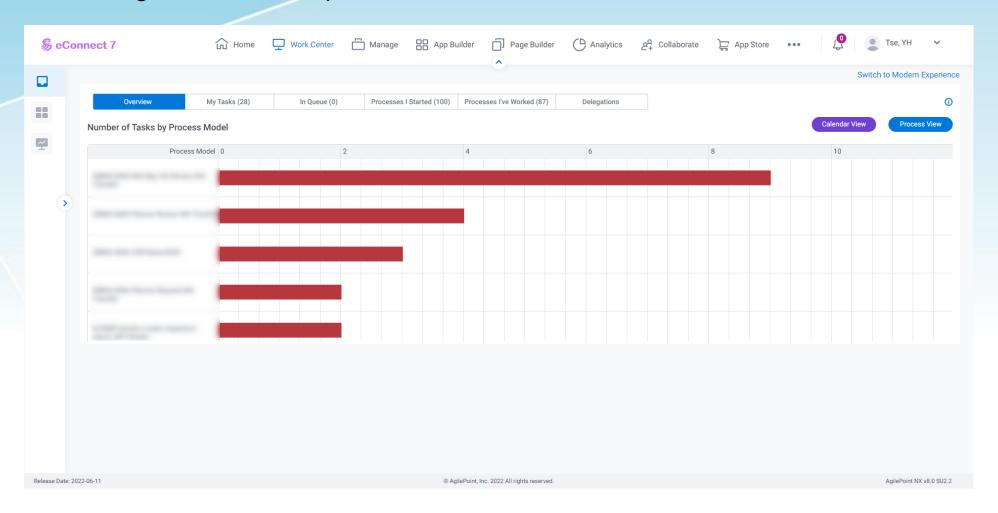

© 2022 Automated Systems Holdings Limited and/or its affiliates. All rights reserved.



#### **eConnect Partner Portal (TESTING)**



#### References:

Training Portal

Sign up to receive eConnect broadcast information

Email: Enter Email Sign Up

User will be directed to Work Center Inbox

(Default Setting: Modern Experience with Gird View enabled)



Change to Modern Experience (Not turning on Grid View)



Change to Modern Experience (Not turning on Grid View)



Change to Classic Experience



Change to Classic Experience



# New features in Work Center

In Modern Experience,
User can click "Views" to
apply custom Work
Center setting set by
admin







In Modern Experience,Tasks details can be displayed in Inbox





# Comparison to Previous Work Center

# Home Page



# Home Page (Previous Version)



# Work Center (Classic Experience)



## Work Center (Previous Version)



## Work Center Inbox (Classic Experience)



### Work Center Inbox (Previous Version)







Your Trustworthy and Professional IT Partner