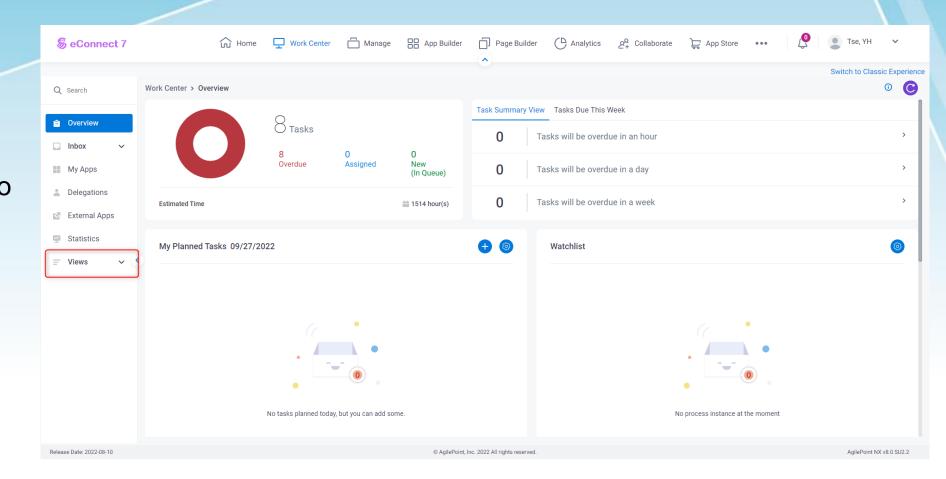

© 2022 Automated Systems Holdings Limited and/or its affiliates. All rights reserved.



#### **eConnect Partner Portal (TESTING)**



#### References:

Training Portal

Sign up to receive eConnect broadcast information

Email: Enter Email Sign Up

User will be directed to Work Center Inbox

(Default Setting: Modern Experience with Gird View enabled)



Change to Modern Experience (Not turning on Grid View)



Change to Modern Experience (Not turning on Grid View)



Change to Classic Experience



Change to Classic Experience



# New features in Work Center

In Modern Experience,
User can click "Views" to
apply custom Work
Center setting set by
admin







In Modern Experience,Tasks details can be displayed in Inbox





# Comparison to Previous Work Center

# Home Page



# Home Page (Previous Version)



# Work Center (Classic Experience)



## Work Center (Previous Version)



## Work Center Inbox (Classic Experience)



### Work Center Inbox (Previous Version)







Your Trustworthy and Professional IT Partner