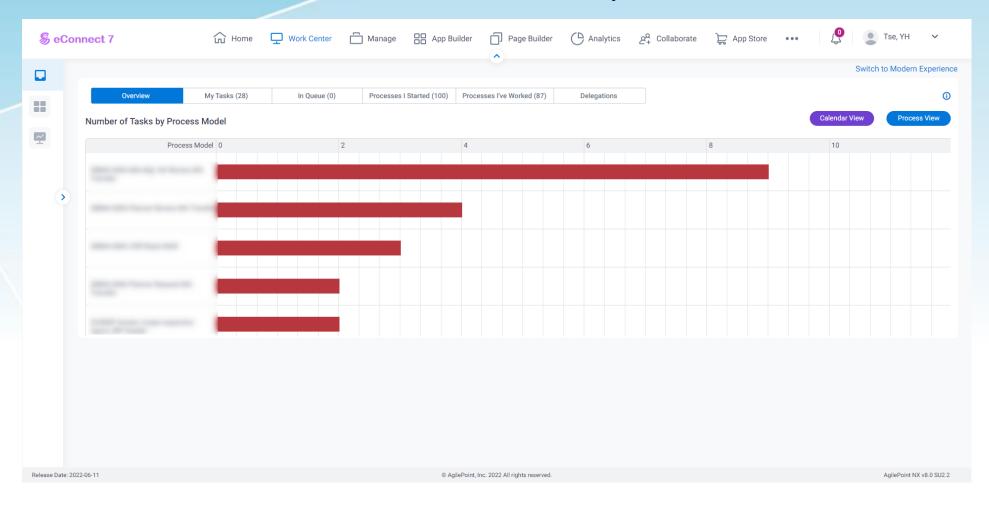

liates. All rights reserved.



#### **eConnect Partner Portal (TESTING)**



#### References:

Training Portal

Sign up to receive eConnect broadcast information

Email: Enter Email Sign Up

User will be directed to Work Center Inbox

(Default Setting: Modern Experience with Gird View enabled)



Change to Modern Experience (Not turning on Grid View)



Change to Modern Experience (Not turning on Grid View)



Change to Classic Experience



Change to Classic Experience



# New features in Work Center

In Modern Experience,
User can click "Views" to
apply custom Work
Center setting set by
admin







In Modern Experience,Tasks details can be displayed in Inbox





# Comparison to Previous Work Center

# Home Page



# Home Page (Previous Version)



# Work Center (Classic Experience)



## Work Center (Previous Version)



## Work Center Inbox (Classic Experience)



### Work Center Inbox (Previous Version)







Your Trustworthy and Professional IT Partner