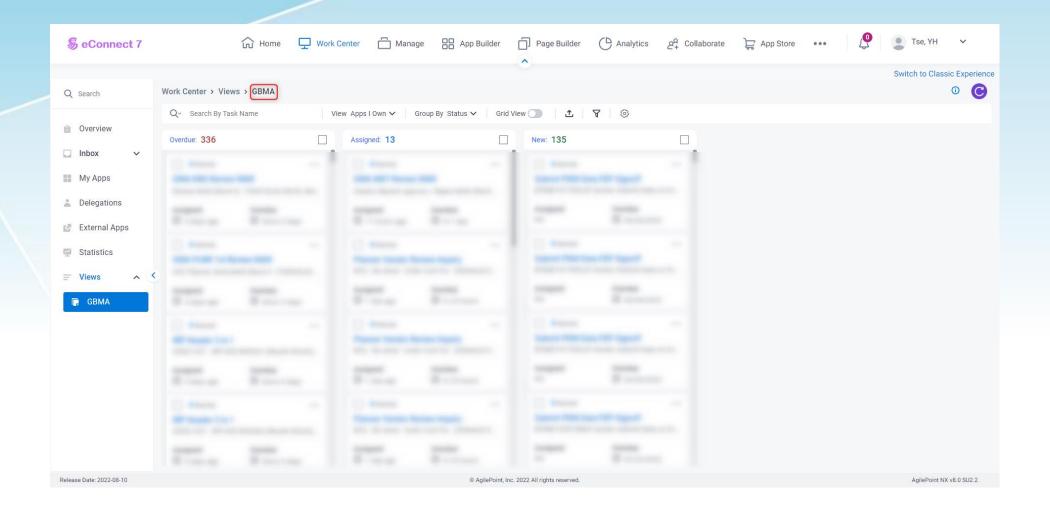

# New features in Work Center

In Modern Experience,
User can click "Views" to
apply custom Work
Center setting set by
admin

In Modern Experience,Tasks details can be displayed in Inbox